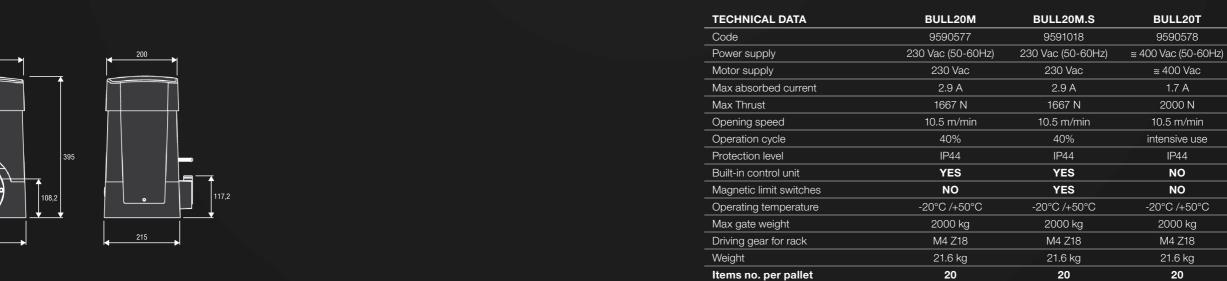

# BULL20M / BULL20T

## **DESCRIPTION**

Irreversible electromechanical geared motor available in 230 Vac single phase or 400 Vac three phase version, self ventilated. Full metal release system.

# 230 Vac

- 230 Vac single phase geared motor with built-in control unit and encoder
- The encoder device ensures crush prevention and precision in the gate moving phases
- Control unit equipped with electronic braking
- Version equipped with magnetic limit switches available (BULL20M.S)

p.120

p.119

p.120

BULL20M -

BULL20M.S -

BULL20T -

BULL20T.S

- 400 Vac three phase geared motor with external control unit and electronic braking
- Version equipped with magnetic limit switches available (BULL20T.S)

## MADE IN ITALY

**BULL20T.S** 

9591412

≈ 400 Vac (50-60Hz)

≈ 400 Vac

1.7 A

2000 N

10.5 m/min

intensive use

IP44

NO

YES

-20°C /+50°C

2000 kg

M4 Z18

21.6 kg

20